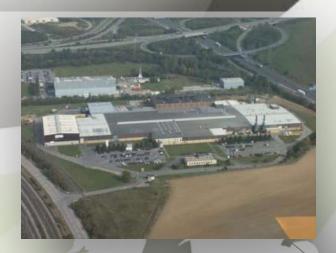

**Dudelange plant** 

### **EUROFOIL Luxembourg S.A.**

**Plant** 

- Located at Dudelange
- Production of 39 ktons (2015)
- 318 Employees (31/12/2015)