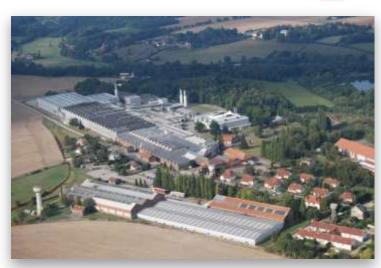

**Dudelange plant** 

### **EUROFOIL Luxembourg S.A.**

**Plant** 

- Located at Dudelange
- Production of 39 ktons (2015)
- 318 Employees (31/12/2015)