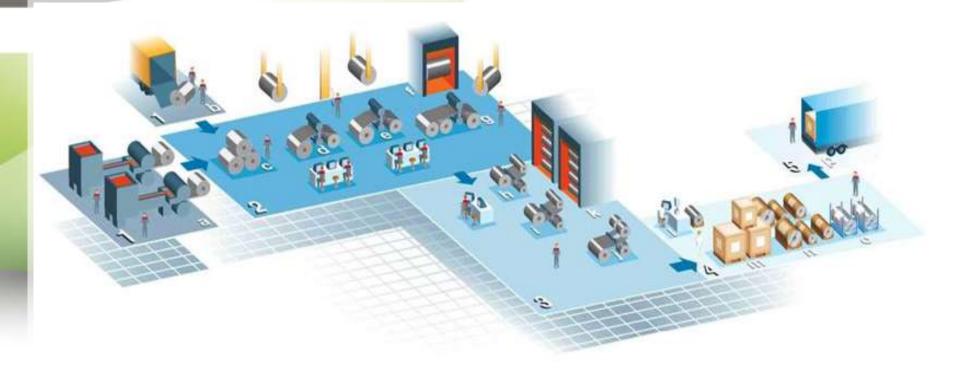

### MANUFACTURING PROCESS PROCESS DE FABRICATION

1. Raw material supply

Approvisionnement en matières premières 2. **Rolling** *Laminage* 

3. **Finishing** *Finition* 

packaging Contrôle et emballage

4. Control and

5. **Shipping** *Expéditions* 

#### Casthouse / Fonderie

Separator / Dédoubleuse

Rolling Mills / Laminoirs

**Slitter** *Cisaille* 