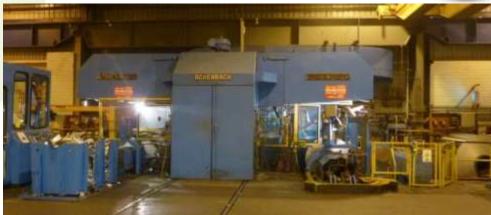

utonomous in its supply chain due to continuous casting
- Main markets served:
  - flexible packaging
  - aseptic cartons
  - heat exchangers
- Key facilities:
  - 4 continuous casters
  - 1625mm foil rolling system
  - Annealing and slitting lines
  - Lacquering line





**Dudelange plant** 

### **EUROFOIL Luxembourg S.A.**



**Plant** 

- Located at Dudelange
- Production of 39 ktons (2015)
- 318 Employees (31/12/2015)







# **Eurofoil Luxembourg S.A Plant layout**





### MANUFACTURING PROCESS PROCESS DE FABRICATION





1. Raw material supply

Approvisionnement en matières premières 2. **Rolling** *Laminage* 

3. **Finishing** *Finition* 

packaging Contrôle et emballage

4. Control and

5. **Shipping** *Expéditions* 



#### Casthouse / Fonderie





Separator / Dédoubleuse





Rolling Mills / Laminoirs



**Slitter** *Cisaille* 

### **Eurofoil Innovation Centre**



Experts in Foil



### World-Class R&D Capabilities euro

- Located alongside the Luxembourg
   National Research Centre "CRP Gabriel Lippmann" with 300+ R&D staff
- First industrial company to be located at the heart of Luxembourg's future Science City
- Access to World-Class Modern Analysis Equipment
  - AES (Auger Electron Spectroscopy)
  - XPS (X-ray Photoelectrons Spectroscopy)
  - ToF-SIMS (Time of Flight-Secondary Ion Mass Spectr.)





#### **Development Focus**



#### Metallurgy and Corrosion

- Continuous Casting
- Recycling
- Downgauging & Formability
- Corrosion Protection

#### Surface Analysis and Treatment

- Decorative surfaces
- Functional surfaces
- Surface treatment
- Active su