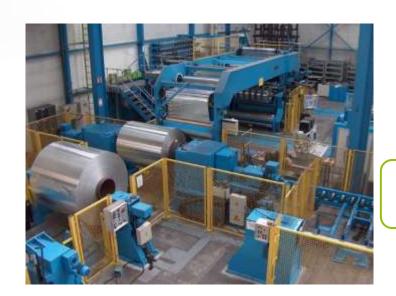

due to continuous casting
- Main markets served:
  - flexible packaging
  - aseptic cartons
  - heat exchangers
- Key facilities:
  - 4 continuous casters
  - 1625mm foil rolling system
  - Annealing and slitting lines
  - Lacquering line





**Dudelange plant** 

### **EUROFOIL Luxembourg S.A.**



**Plant** 

- Located at Dudelange
- Production of 39 ktons (2015)
- 318 Employees (31/12/2015)







# **Eurofoil Luxembourg S.A Plant layout**





### MANUFACTURING PROCESS PROCESS DE FABRICATION





1. Raw material supply

Approvisionnement en matières premières 2. **Rolling** *Laminage* 

3. **Finishing** *Finition* 

packaging Contrôle et emballage

4. Control and

5. **Shipping** *Expéditions* 



#### Casthouse / Fonderie





Separator / Dédoubleuse





Rolling Mills / Laminoirs



**Slitter** *Cisaille* 

### **Eurofoil Innovation Centre**



Experts in Foil



### World-Class R&D Capabilities euro

- Located alongside the Luxembourg
   National Research Centre "CRP Gabriel Lippmann" with 300+ R&D staff
- First industrial company to be located at the heart of Luxembourg's future Science City
- Access to World-Class Modern Analysis Equipment
  - AES (Auger Electron Spectroscopy)
  - XPS (X-ray Photoelectrons Spectroscopy)
  - ToF-SIMS (Time of Flight-Secondary Ion Mass Spectr.)





#### **Development Focus**



#### Metallurgy and Corrosion

- Continuous Casting
- Recycling
- Downgauging & Formability
- Corrosion Protection

#### Surface Analysis and Treatment

- Decorative surfaces
- Functional surfaces
- Surface treatment
- Active surfaces
- Nanotechnologies