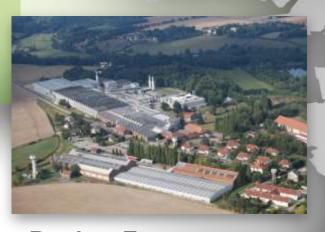

**Dudelange plant** 

### **EUROFOIL Luxembourg S.A.**

**Plant** 

- Located at Dudelange
- Production of 39 ktons (2015)
- 318 Employees (31/12/2015)

# **Eurofoil Luxembourg S.A Plant layout**