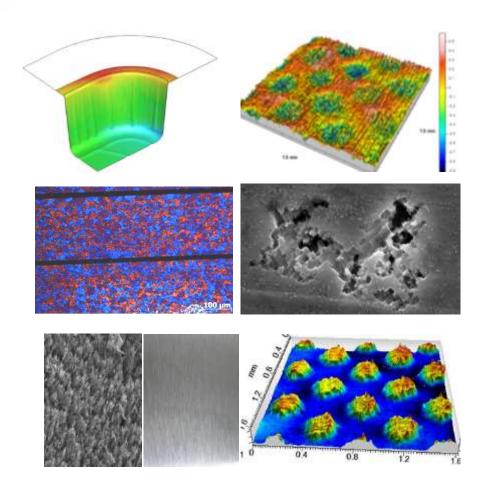

### World-Class R&D Capabilities euro

- Located alongside the Luxembourg
   National Research Centre "CRP Gabriel Lippmann" with 300+ R&D staff
- First industrial company to be located at the heart of Luxembourg's future Science City
- Access to World-Class Modern Analysis Equipment
  - AES (Auger Electron Spectroscopy)
  - XPS (X-ray Photoelectrons Spectroscopy)
  - ToF-SIMS (Time of Flight-Secondary Ion Mass Spectr.)

#### Metallurgy and Corrosion

- Continuous Casting
- Recycling
- Downgauging & Formability
- Corrosion Protection

#### Surface Analysis and Treatment

- Decorative surfaces
- Functional surfaces
- Surface treatment
- Active surfaces
- Nanotechnologies