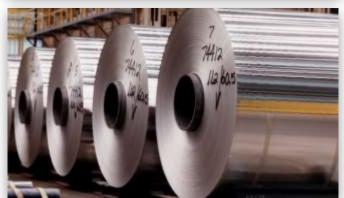

#### **Production Capabilities**

euro

- 1500, 1600 and 2000mm wide lines
- Near 100% coverage of foilstock through on-site continuous casting and recycling
- Rolling mills in France and Luxembourg
- Gauges 6 500micron

### **EUROFOIL Luxembourg S.A.**

**Plant** 

- Located at Dudelange
- Production of 39 ktons (2015)
- 318 Employees (31/12/2015)