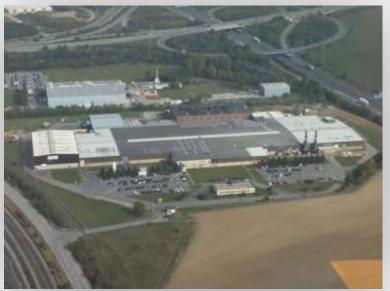

**Dudelange plant** 

### **EUROFOIL Luxembourg S.A.**

**Plant** 

- Located at Dudelange
- Production of 39 ktons (2015)
- 318 Employees (31/12/2015)